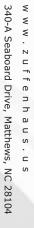

# FUCHS\*STYLE REPLICA WHEELS [911, 911 widebody, 930, 964]

Zuffenhaus Products is pleased to offer our faithfully scaled reproduction of the original Fuchs\* wheel for your Porsche\*

Take advantage of modern tire selection while maintaining the traditional Stuttgart aesthetic for your Porsche\* automobile. Made like our RSR/917 and 15" Fuchs-style wheels, these 3-piece wheels have a blind-fastened forged center and retain the classic good looks of the originals they pay tribute to.

## WEIGHING IN AT JUST 15.5 POUNDS [17×9]

The Zuffenhaus Fuchs-style wheel addresses the market's demand for quality constructed, reasonably priced, light-weight and durable 17" diameter original style wheels for 911 models.

#### Engineered and certified to SAE J328 specifications,

test results of the 17" Fuchs-style Wheel by Standard Testing Laboratories *exceeded* the SAE spec at 2174lbs @ 100,000 cycles.