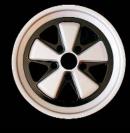

#### **Standard Finish**

Black center, bright outer shell respresentative of the 1974-89 era Fuchs' aesthetic.