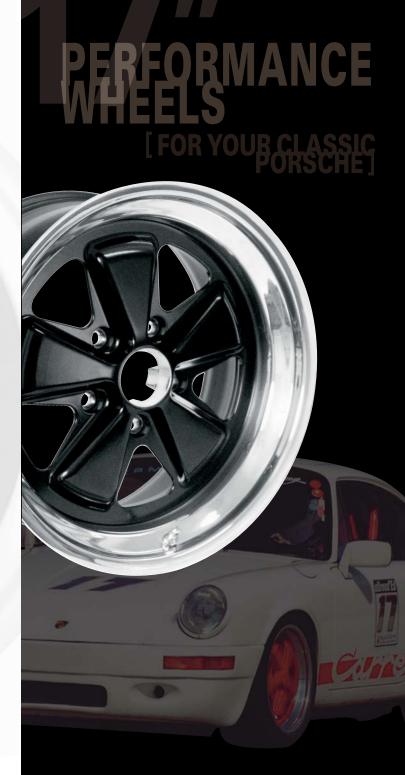

#### **Standard Finish**

Black center, bright outer shell respresentative of the 1974-89 era Fuchs' aesthetic.